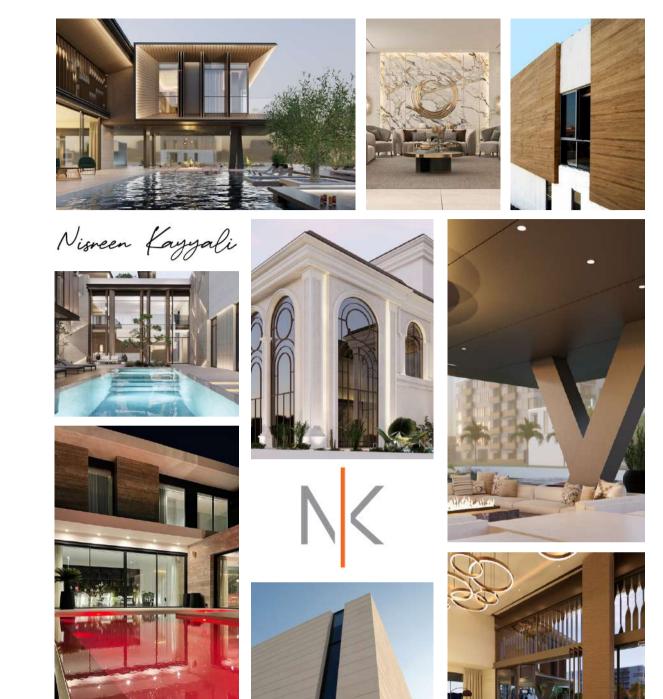

# OUR PROJECTS

- Modern Villas
- Classic Villas
- New Classic Villas
- Interior Designs

PRIVATE VILLA: M. AQQAD

B+G+1+R

15,720 SQ FT

PEARL JUMEIRAH

DUBAI,UAE

PRIVATE VILLA: M. KAFI
B+G+1+R
21,762 SQ FT
LAMER DUBAI,UAE

#### **NEW CLASSIC VILLA**

PRIVATE VILLA: A. ALMHEIRI
G+1
28,788 SQ FT
RAK,UAE

#### **CLASSIC VILLA**

PRIVATE VILLA: M. ALHAMMOUDI

G+1+R

15 ,885VSQ FT

FUJAIRAH, UAE